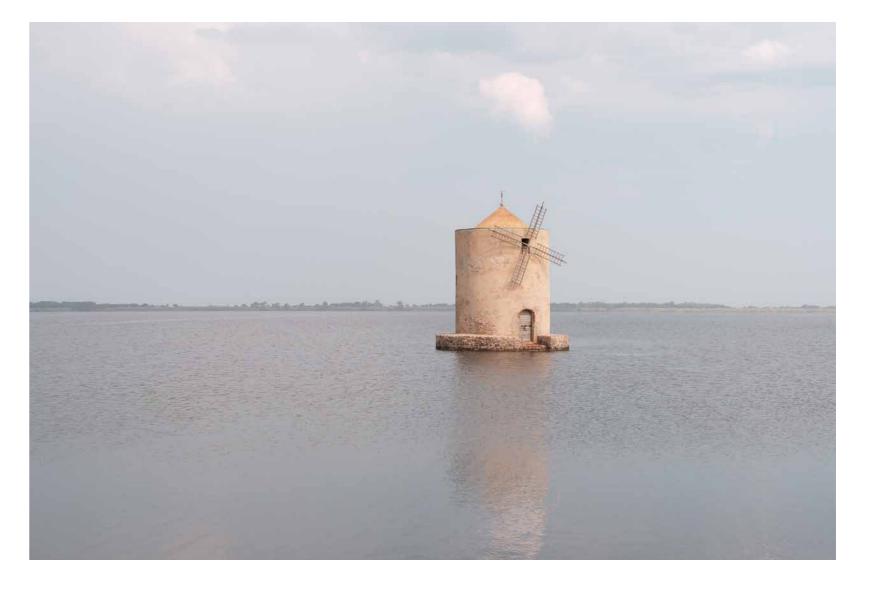

### Silvia Camporesi

MIRABILIA # 2

L'Isola delle rose (Mare Adriatico, Emilia Romagna)

Gicleè print mounted on dibond cm 90 x 120

This work: number 2 of an edition of 5 + 2 a.p.
Framed (cherry wood + glass) cm 94 x 124
With a certificate of authenticity
€ 6.300

May be subject to local taxes

©Silvia Camporesi CAM002ZLE