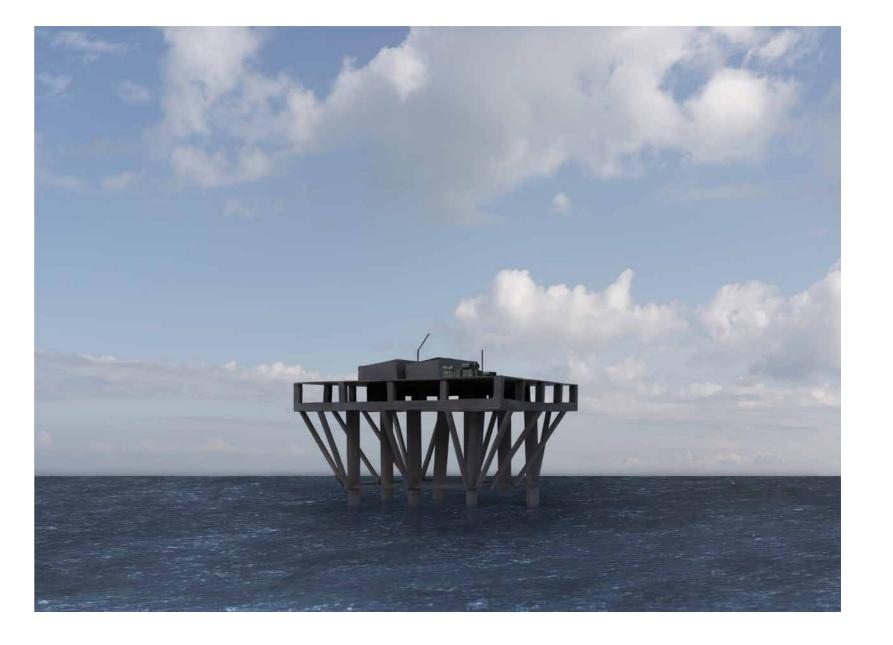

### Silvia Camporesi

MIRABILIA # 2

L'Isola delle rose (Mare Adriatico, Emilia Romagna)

Gicleè print mounted on dibond cm 90 x 120

This work: number 2 of an edition of 5 + 2 a.p.
Framed (cherry wood + glass) cm 94 x 124
With a certificate of authenticity
€ 6.300

May be subject to local taxes

©Silvia Camporesi CAM002ZLE