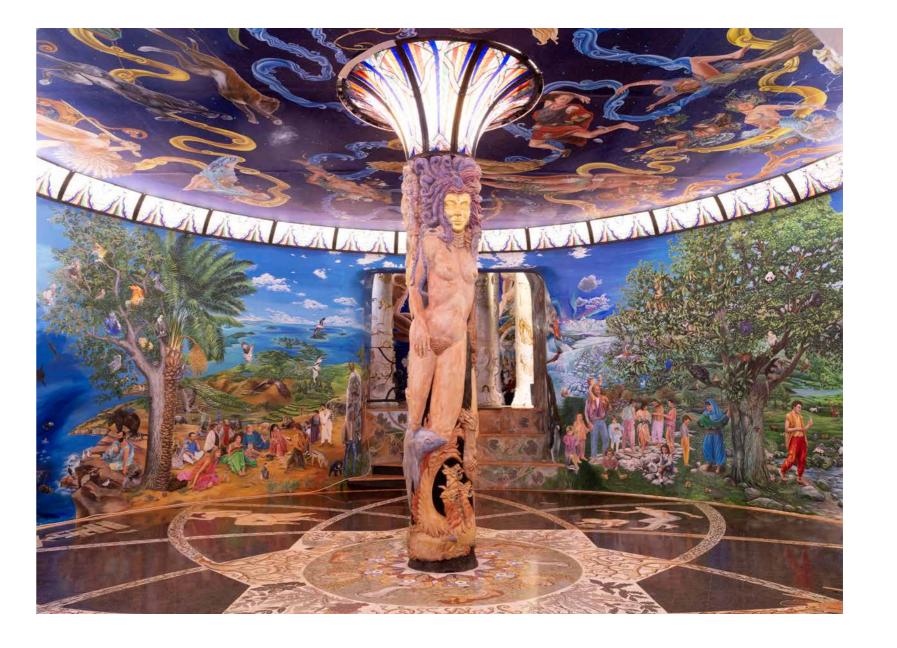

### Silvia Camporesi

MIRABILIA # 11

Tempio dell'umanità Damanhur (Vidracco, Piemonte), 2021

Gicleè print mounted on dibond cm 90 x 120

This work: number 1 of an edition of 5 + 2 a.p.
Framed (cherry wood + glass) cm 94 x 124
With a certificate of authenticity
€ 6.300

May be subject to local taxes

©Silvia Camporesi CAM011ZLE