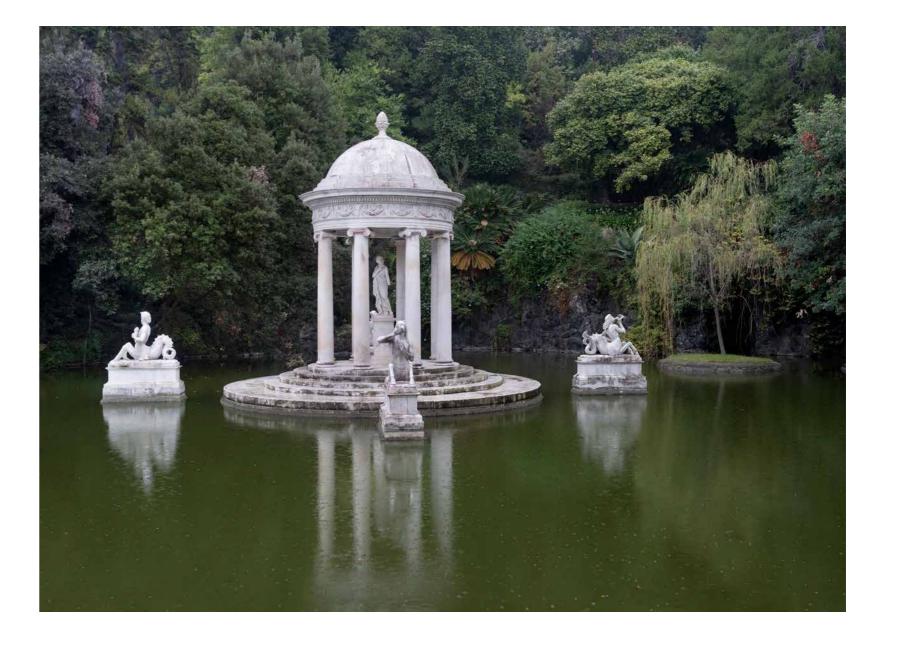

# Silvia Camporesi MIRABILIA # 3

Villa Durazzo Pallavicini (Genova, Liguria), 2022

Gicleè print mounted on dibond cm 90 x 120

This work: number 1 of an edition of 5 + 2 a.p. Framed (cherry wood + glass) cm 94 x 124 With a certificate of authenticity € 6.300