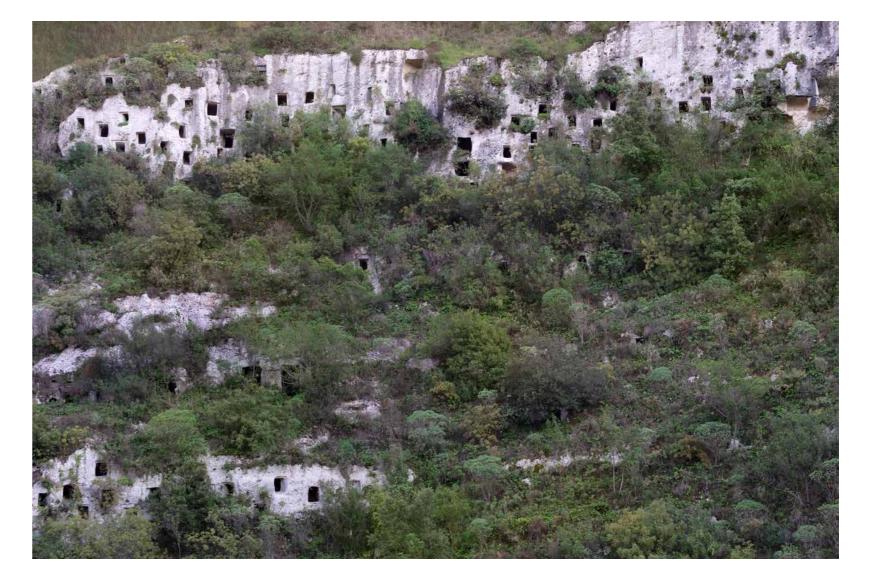

### in aedibus

Silvia Camporesi MIRABILIA # 20

Necropoli di Pantalica (Sortino, Sicilia), 2021

Gicleè print mounted on dibond cm 90 x 120

This work: number 1 of an edition of 5 + 2 a.p. Framed (cherry wood + glass) cm 94 x 124 With a certificate of authenticity € 6.300

May be subject to local taxes

©Silvia Camporesi CAM020ZLE