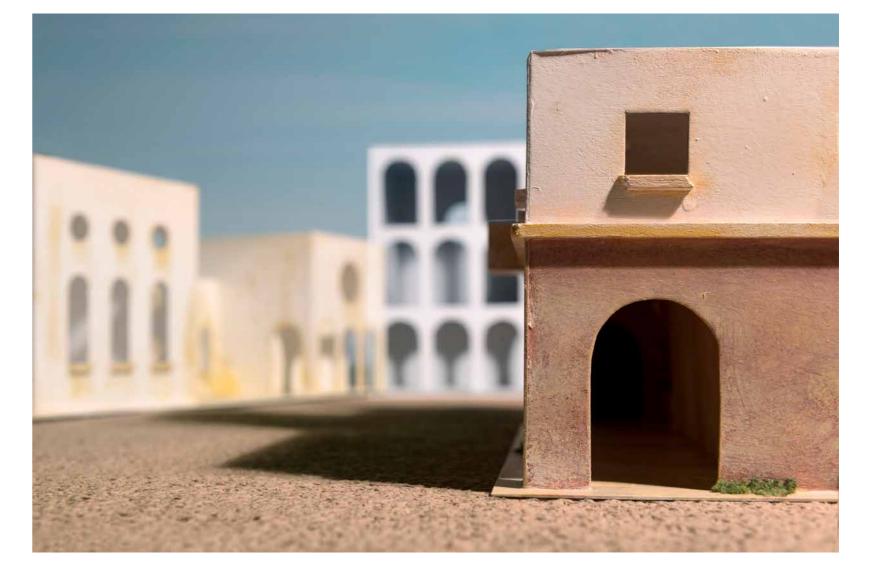

# Silvia Camporesi MIRABILIA # 22

Il paese che emerge (Lago di Vagli, Toscana) 2020, Serie "Forzare il paesaggio"

Gicleè print mounted on dibond cm 90 x 120

This work: number 2 of an edition of 5 + 2 a.p. Framed (cherry wood + glass) cm 94 x 124
With a certificate of authenticity € 6.300