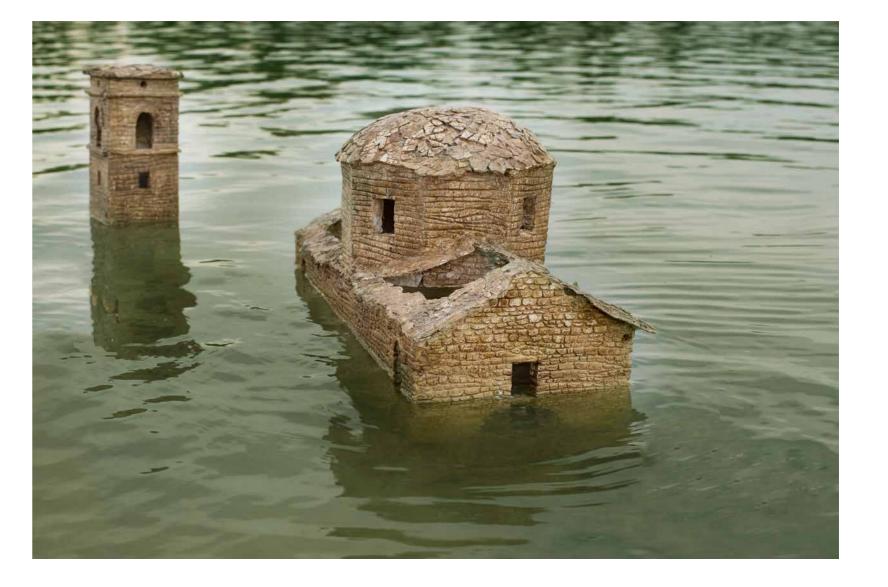

### Silvia Camporesi

MIRABILIA # 2

L'Isola delle rose (Mare Adriatico, Emilia Romagna)

Gicleè print mounted on dibond cm 90 x 120

This work: number 2 of an edition of 5 + 2 a.p.
Framed (cherry wood + glass) cm 94 x 124
With a certificate of authenticity
€ 6.300

May be subject to local taxes

©Silvia Camporesi CAM002ZLE