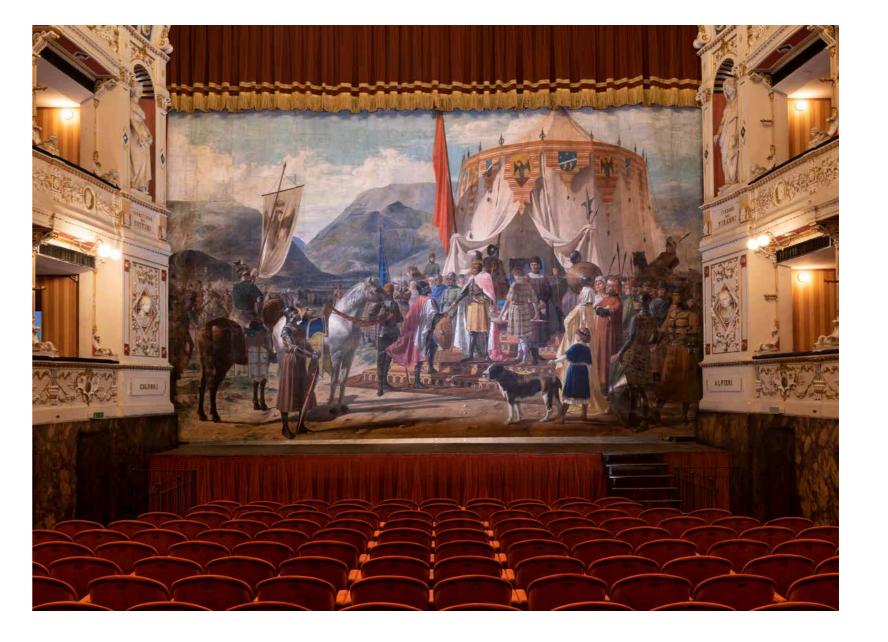

### in scaena

### Silvia Camporesi

MIRABILIA # 6

Teatro all'antica (Sabbioneta, Lombardia), 2018

Gicleè print mounted on dibond cm 90 x 120

This work: number 1 of an edition of 5 + 2 a.p.
Framed (cherry wood + glass) cm 94 x 124
With a certificate of authenticity
€ 6.300

# Silvia Camporesi MIRABILIA # 7

La città ideale (EUR Roma, Lazio), 2015 Serie "Le città del pensiero"

Gicleè print mounted on dibond cm 90 x 135

This work: number 2 of an edition of 5 + 2 a.p. Framed (cherry wood + glass) cm 94 x 139