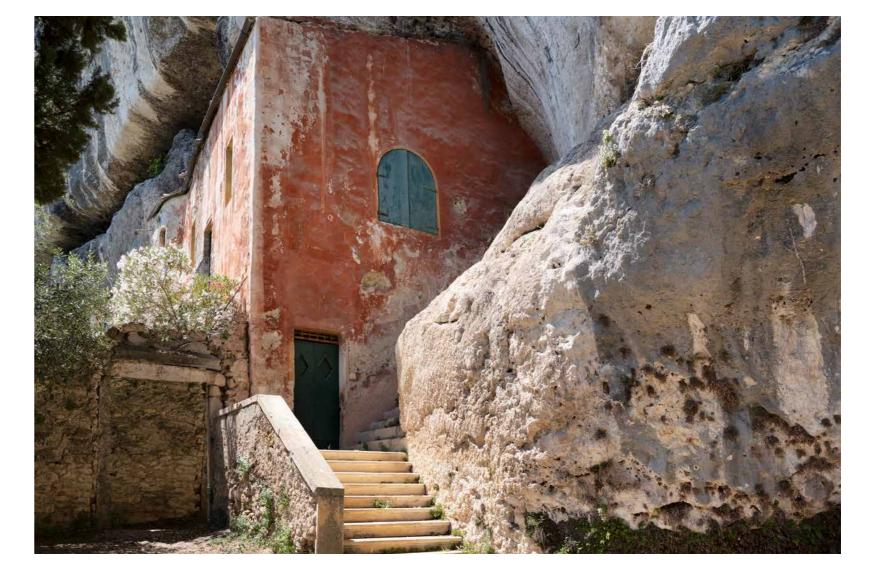

### Silvia Camporesi

MIRABILIA # 1

La casa volante (Castelnuovo Magra, Liguria), 2017

Gicleè print mounted on dibond cm 90 x 120

This work: number 1 of an edition of 5 + 2 a.p. Framed (cherry wood + glass) cm  $94 \times 124$ 

With a certificate of authenticity € 6.300

May be subject to local taxes

©Silvia Camporesi CAM001ZLE