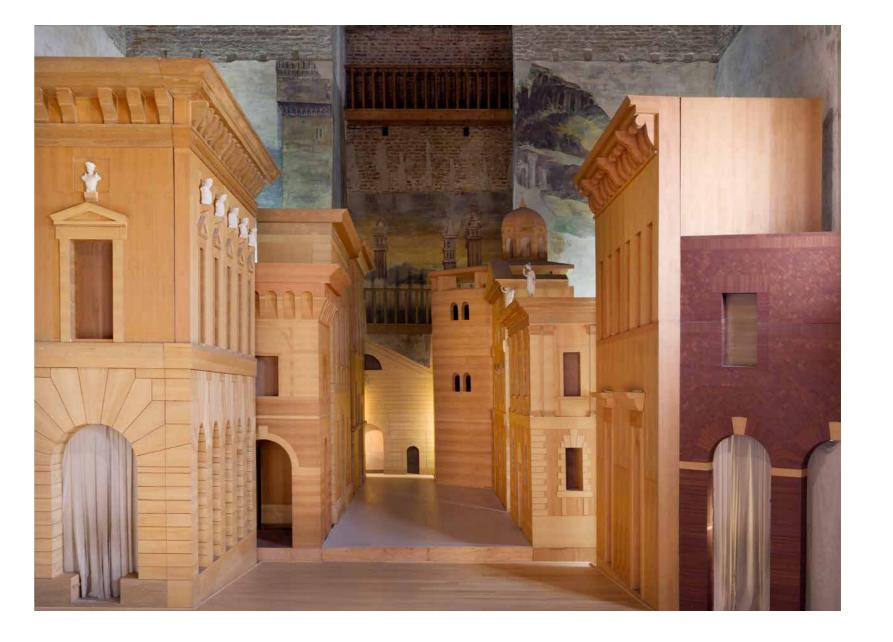

# Silvia Camporesi MIRABILIA # 7

La città ideale (EUR Roma, Lazio), 2015 Serie "Le città del pensiero"

Gicleè print mounted on dibond cm 90 x 135

This work: number 2 of an edition of 5 + 2 a.p. Framed (cherry wood + glass) cm 94 x 139