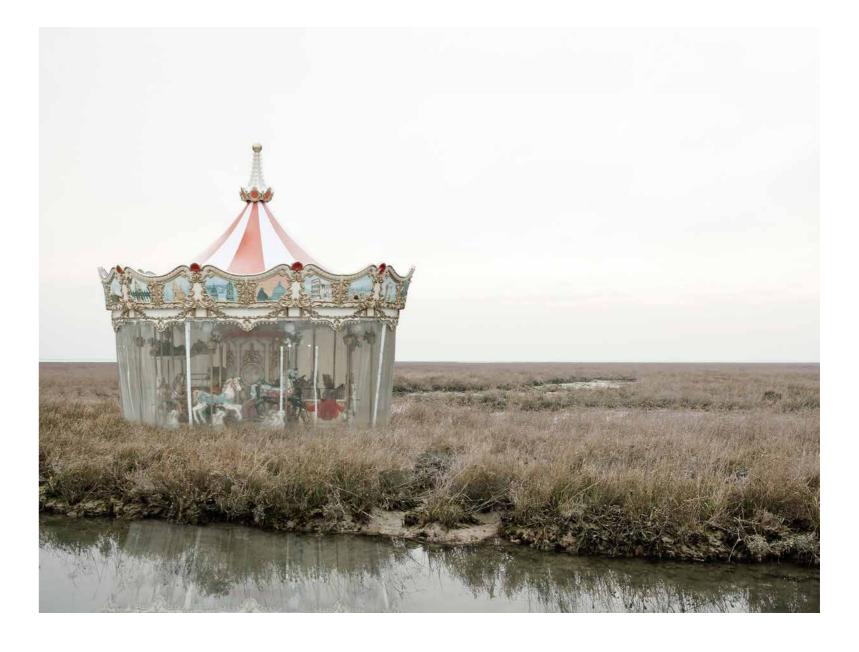

# Silvia Camporesi MIRABILIA # 22

Il paese che emerge (Lago di Vagli, Toscana) 2020, Serie "Forzare il paesaggio"

Gicleè print mounted on dibond cm 90 x 120

This work: number 2 of an edition of 5 + 2 a.p. Framed (cherry wood + glass) cm 94 x 124
With a certificate of authenticity € 6.300