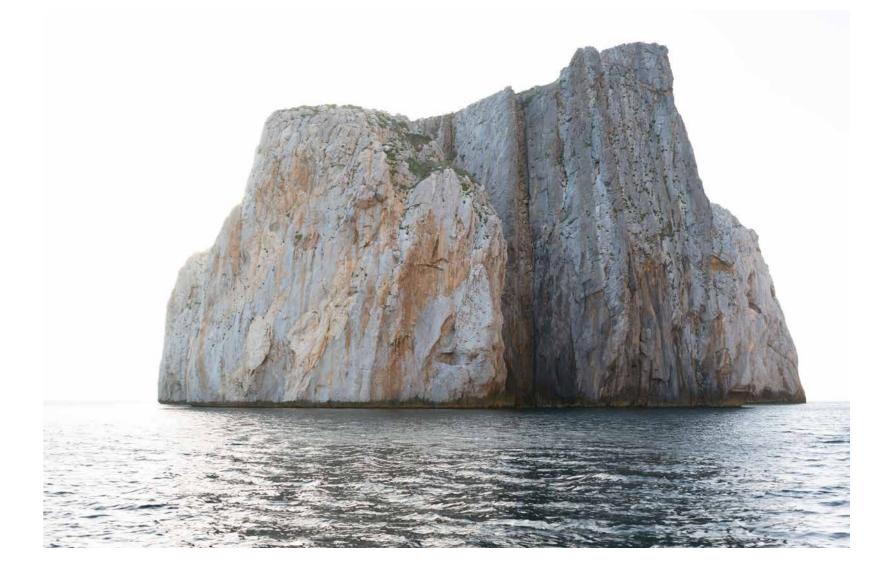

### emersae vitae

Silvia Camporesi MIRABILIA # 24

Pan di Zucchero (Masua, Sardegna), 2022

Gicleè print mounted on dibond cm 90 x 120 This work: number 1 of an edition of 5 + 2 a.p. Framed (cherry wood + glass) cm 94 x 124 With a certificate of authenticity € 6.300

©Silvia Camporesi CAM024ZLE