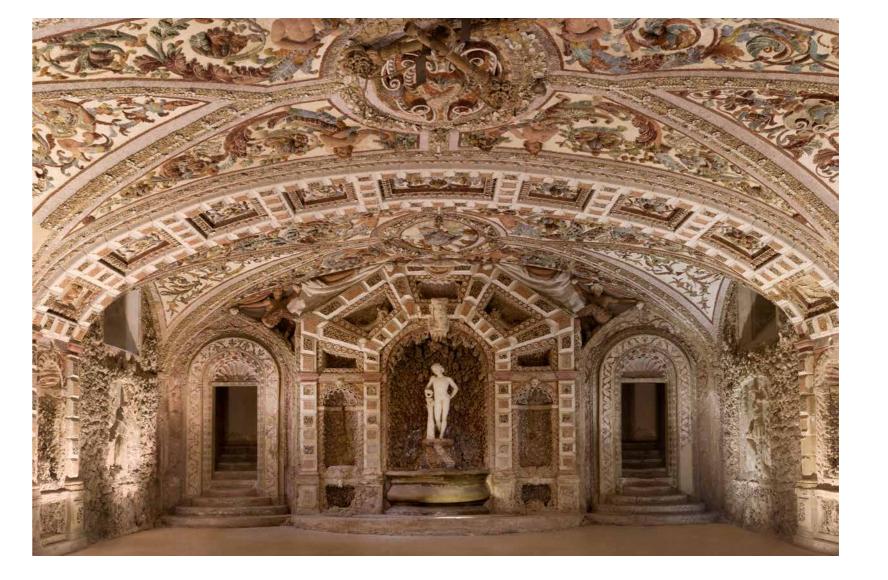

# Silvia Camporesi MIRABILIA # 3

Villa Durazzo Pallavicini (Genova, Liguria), 2022

Gicleè print mounted on dibond cm 90 x 120

This work: number 1 of an edition of 5 + 2 a.p. Framed (cherry wood + glass) cm 94 x 124 With a certificate of authenticity € 6.300