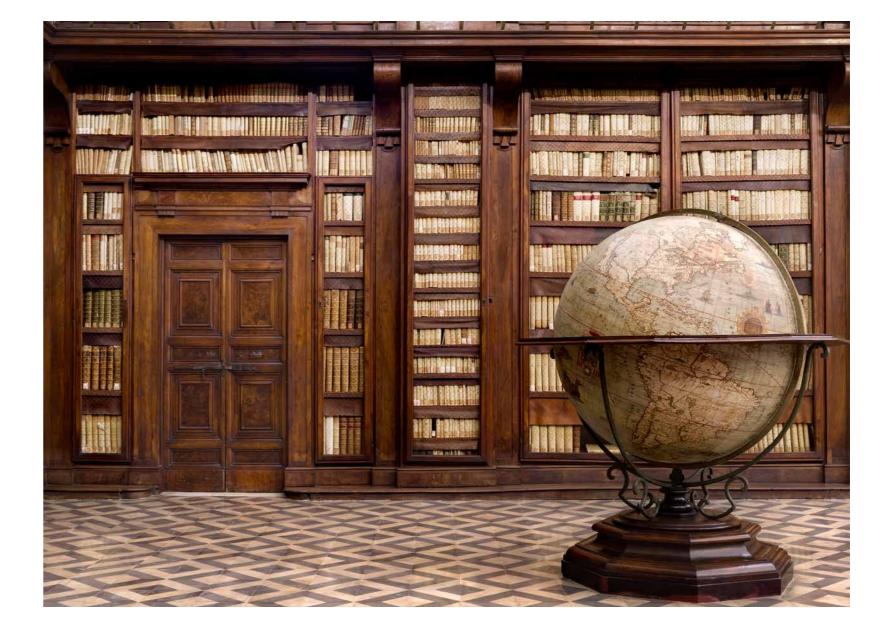

### Silvia Camporesi

MIRABILIA # 15

Biblioteca Casanatense (Roma, Lazio), 2018

Gicleè print mounted on dibond cm 90 x 120

This work: number 1 of an edition of 5 + 2 a.p.

Framed (cherry wood + glass) cm 94 x 124
With a certificate of authenticity