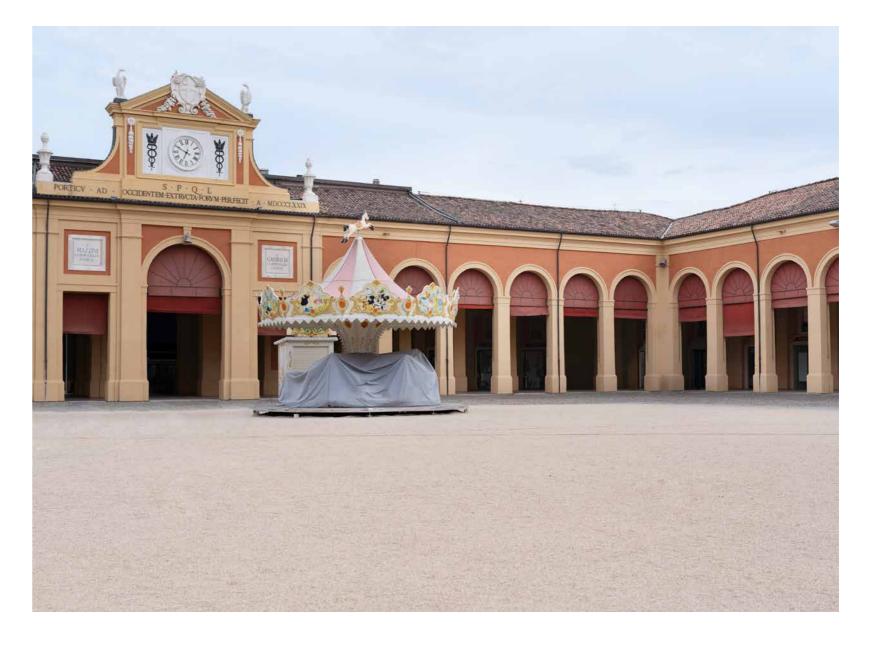

### Silvia Camporesi

MIRABILIA # 2

L'Isola delle rose (Mare Adriatico, Emilia Romagna)

Gicleè print mounted on dibond cm 90 x 120

This work: number 2 of an edition of 5 + 2 a.p.
Framed (cherry wood + glass) cm 94 x 124
With a certificate of authenticity
€ 6.300

May be subject to local taxes

©Silvia Camporesi CAM002ZLE