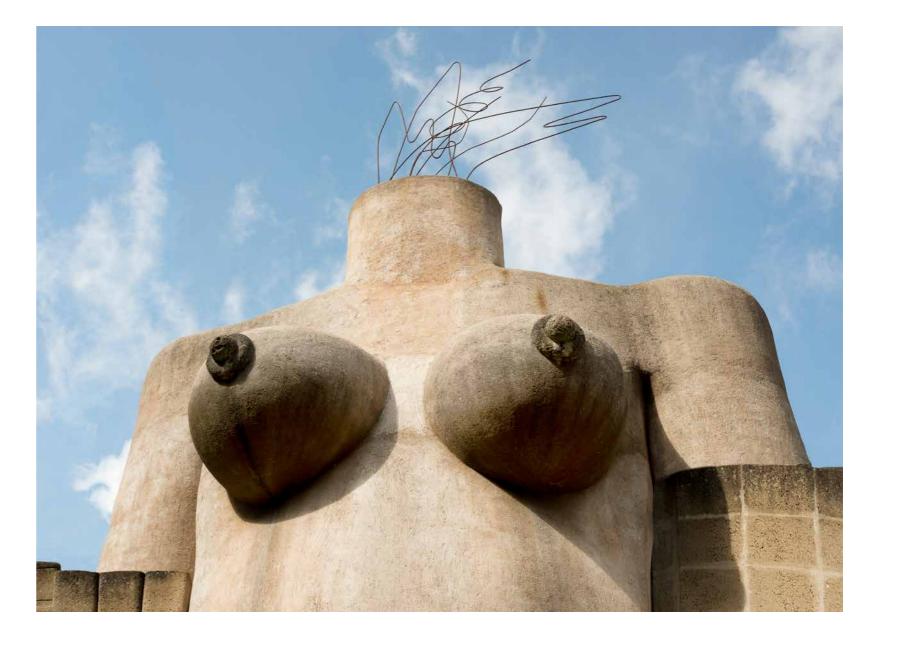

### in aedibus

### Silvia Camporesi MIRABILIA # 19

Unità residenziale Ovest (Ivrea, Piemonte), 2021

Gicleè print mounted on dibond cm 90 x 120 This work: number 1 of an edition of 5 + 2 a.p. Framed (cherry wood + glass) cm 94 x 124 With a certificate of authenticity

May be subject to local taxes

©Silvia Camporesi CAM019ZLE

€ 6.300