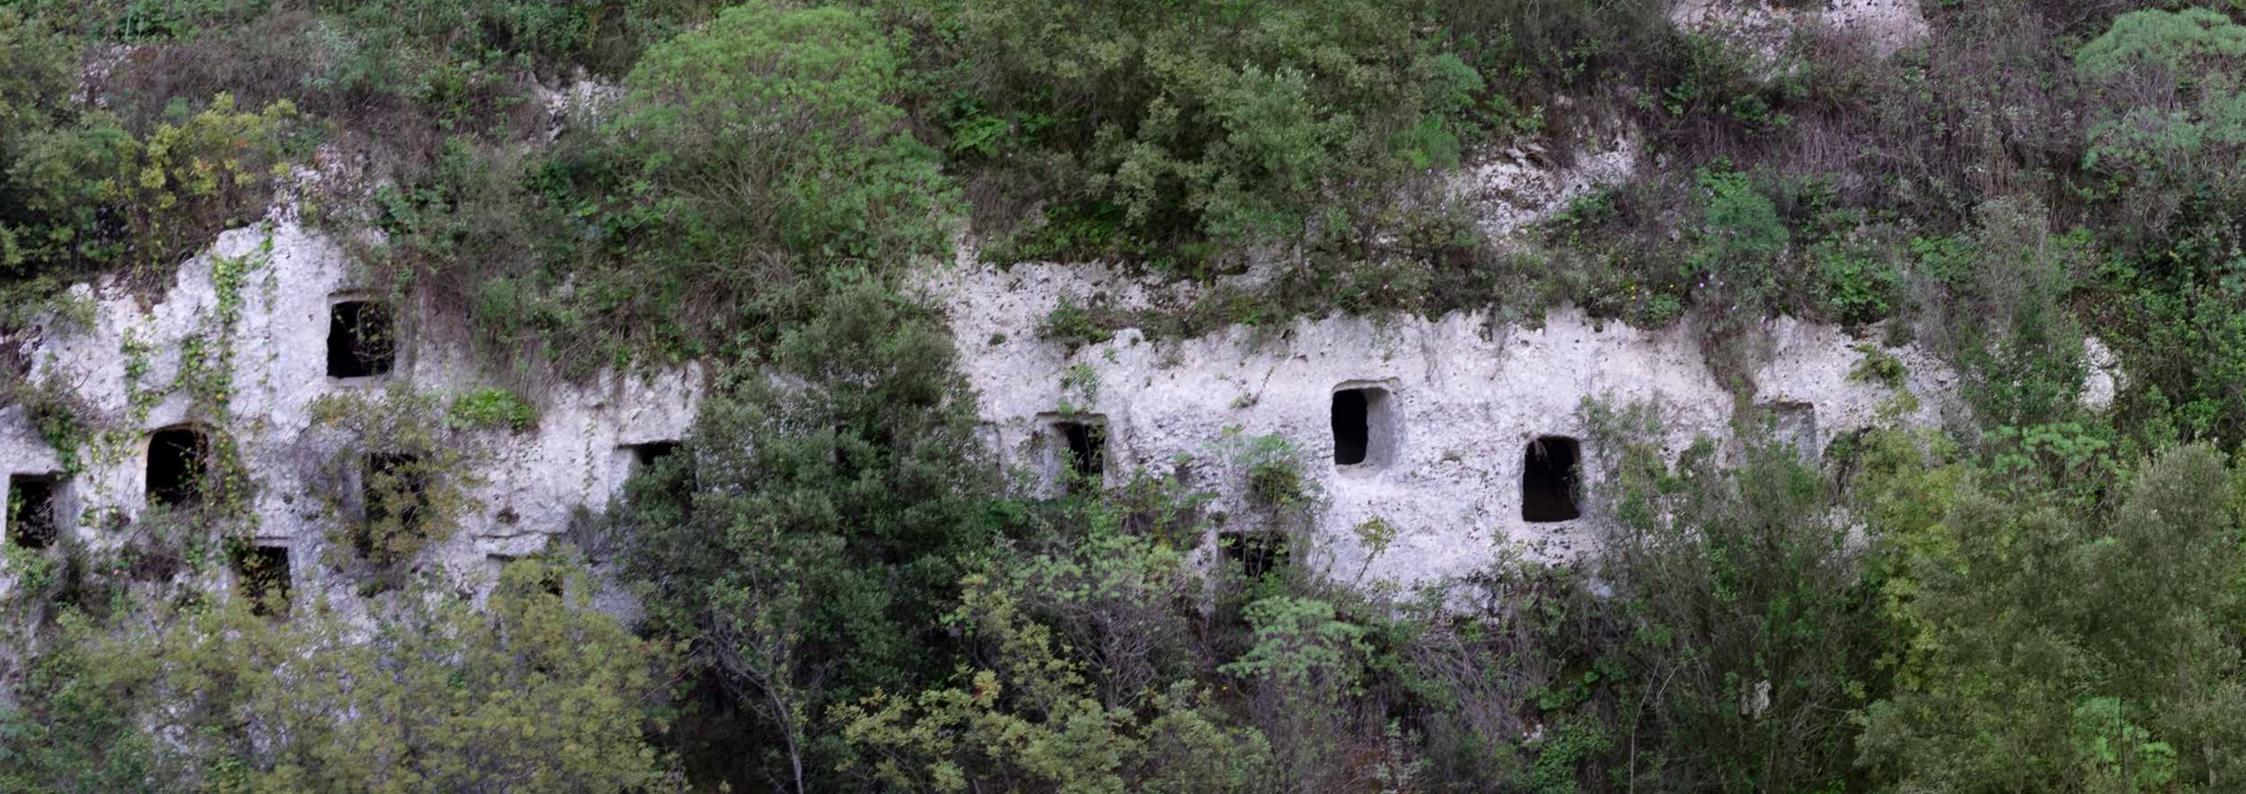

### in aedibus

Silvia Camporesi MIRABILIA # 20

Necropoli di Pantalica (Sortino, Sicilia), 2021

Gicleè print mounted on dibond cm 90 x 120

This work: number 1 of an edition of 5 + 2 a.p. Framed (cherry wood + glass) cm 94 x 124 With a certificate of authenticity € 6.300

May be subject to local taxes

©Silvia Camporesi CAM020ZLE