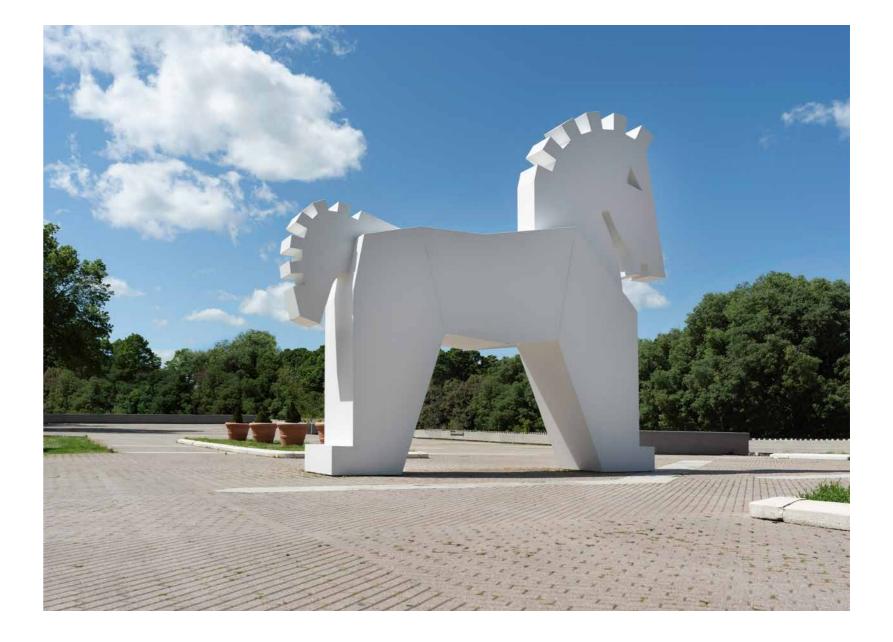

### Silvia Camporesi

MIRABILIA # 1

La casa volante (Castelnuovo Magra, Liguria), 2017

Gicleè print mounted on dibond cm 90 x 120

This work: number 1 of an edition of 5 + 2 a.p. Framed (cherry wood + glass) cm  $94 \times 124$ 