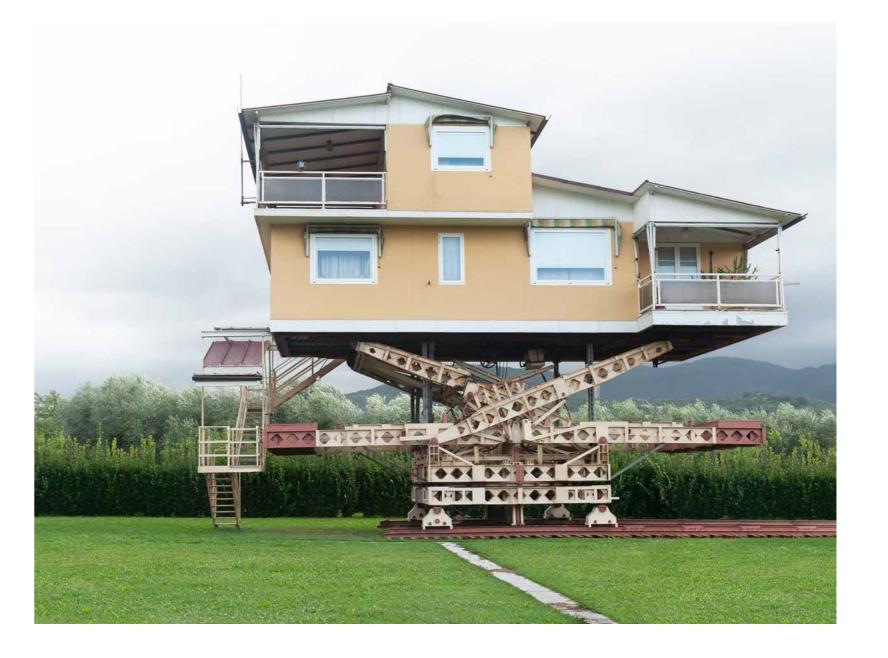

### Silvia Camporesi

MIRABILIA # 1

La casa volante (Castelnuovo Magra, Liguria), 2017

Gicleè print mounted on dibond cm 90 x 120

This work: number 1 of an edition of 5 + 2 a.p. Framed (cherry wood + glass) cm  $94 \times 124$ 

With a certificate of authenticity € 6.300

May be subject to local taxes

©Silvia Camporesi CAM001ZLE