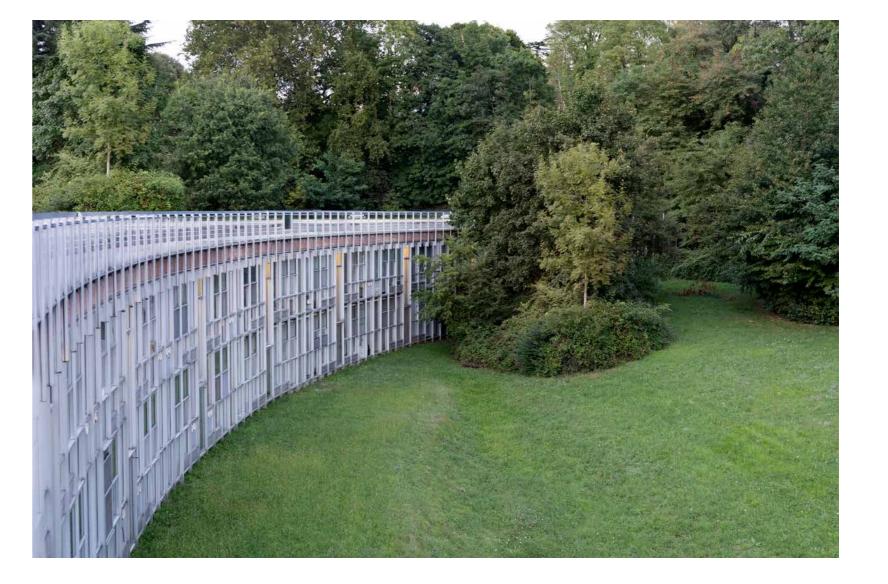

### Silvia Camporesi MIRABILIA # 19

Unità residenziale Ovest (Ivrea, Piemonte), 2021

Gicleè print mounted on dibond cm 90 x 120 This work: number 1 of an edition of 5 + 2 a.p. Framed (cherry wood + glass) cm 94 x 124 With a certificate of authenticity