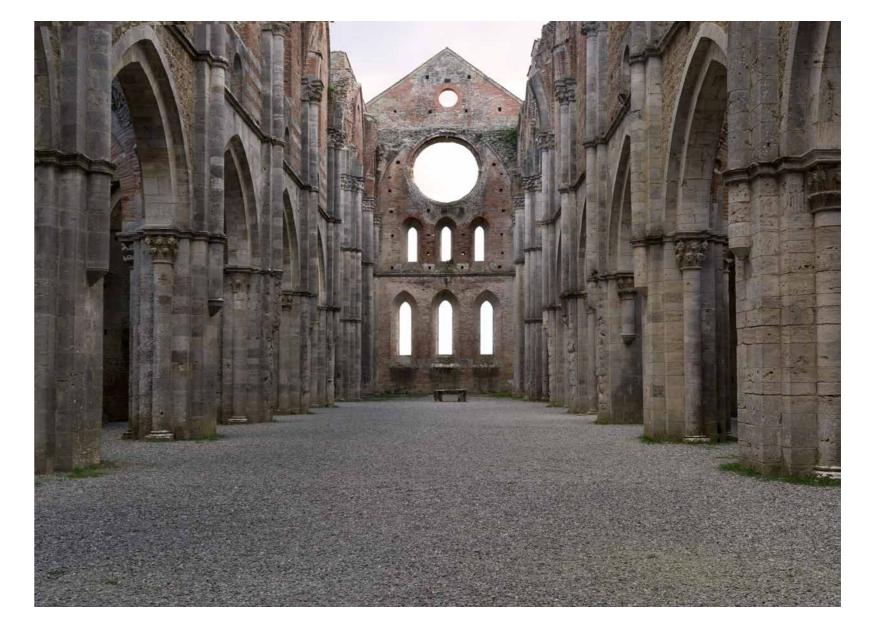

### Silvia Camporesi

MIRABILIA # 8

San Galgano (Chiusdino, Toscana), 2017

Gicleè print mounted on dibond cm 90 x 120

This work: number 3 of an edition of 5 + 2 a.p.

Framed (cherry wood + glass) cm 94 x 124

With a certificate of authenticity

€ 7.800

May be subject to local taxes

©Silvia Camporesi CAM008ZLE